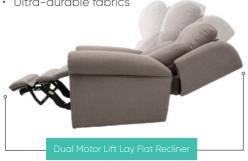

### **Features**

- Dual lift function
- Lay-flat recliner
- Footrest extension
- All close & all lift buttons
- Hand controller
- Ultra-durable fabrics