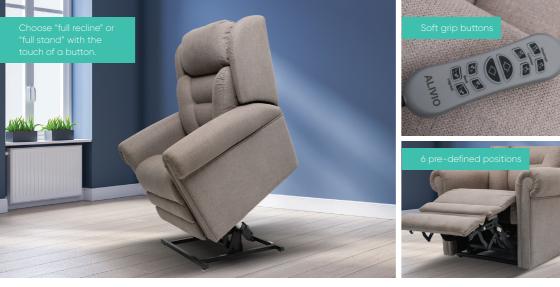

# **Donatello Petite Lift Chair**

### **Features**

- Dual lift function
- Lay-flat recliner
- Footrest extension
- All close & all lift buttons
- Hand controller
- Ultra-durable fabrics