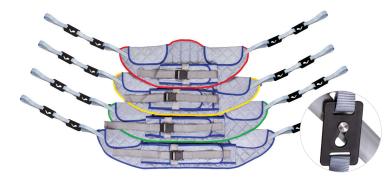

## **SLING COMPATIBILITY**

The Star Mover features clip attachment points that work with Aspire Deluxe Standing Slings.

| CODE      | DESCRIPTION                                                   | GIRTH       | EDGING | SWL   |
|-----------|---------------------------------------------------------------|-------------|--------|-------|
| LSS390920 | Deluxe Padded Standing Sling – Polyester – Clip – Small       | 65–95cm     | •      | 200kg |
| LSS390925 | Deluxe Padded Standing Sling – Polyester – Clip – Medium      | 77 – 110cm  | •      | 200kg |
| LSS390930 | Deluxe Padded Standing Sling – Polyester – Clip – Large       | 98 – 135cm  | ٠      | 300kg |
| LSS390935 | Deluxe Padded Standing Sling – Polyester – Clip – Extra Large | 118 –1 57cm | ٠      | 300kg |

For men and children, girth is the chest circumference. For women, girth is the hip circumference.