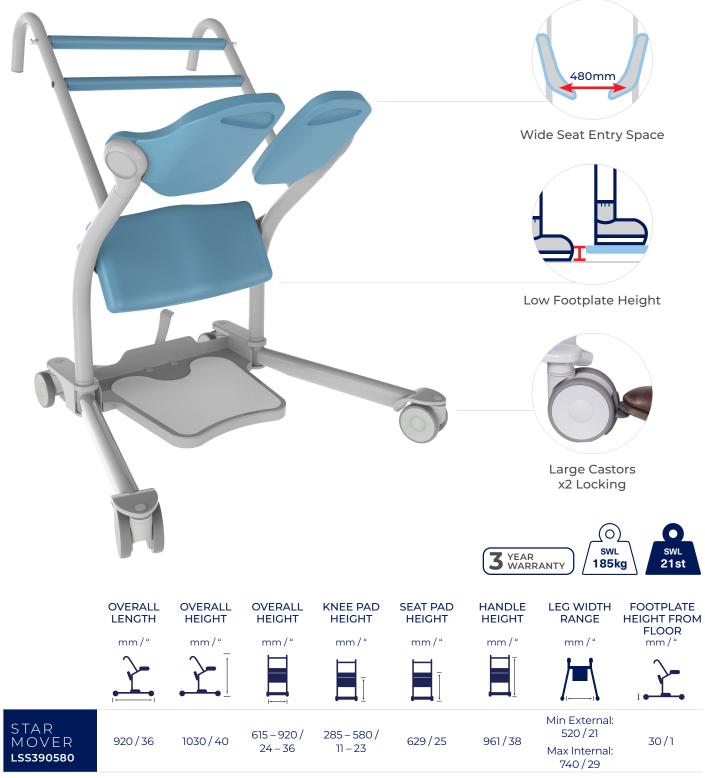

## STAR PATIENT MOVER

The Aspire Star Mover offers a safe and comfortable solution for patients and carers doing sit to stand transfers. The compact and versatile design is perfect for Homecare, Institutional and Aged Care environments.

## **FEATURES & BENEFITS**

- Wide seat entry suits a large range of body shapes
- Low footplate height makes patient entry and exit easier
- Large 100mm castors (two rear locking) have low rolling resistance and offer a smooth ride during transportation
- $\cdot \,$  Narrow base improves access in tight spaces
- Height adjustable knee support ensures correct positioning for a larger patient height range
- Easy access seat pad handles provide reach-around access to carers
- Soft touch grab bar provides a comfortable patient support for improved stability and confidence during transfers
- Width adjustable legs with tapered close position allow access between and, or around chair legs