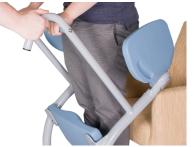

## **HOW TO USE**

 Open legs if required and lift seat pads. Ask the user to place feet on footplate and apply brakes.

2 Ask the user to hold the grab handle and stand up.

3 Swing the seat pads back into place and ask the user to sit down. Unlock brakes and commence the transfer.