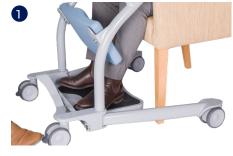

## **HOW TO USE**

 Open legs if required and lift seat pads. Ask the user to place feet on footplate and apply brakes.

2 Ask the user to hold the grab handle and stand up.

3 Swing the seat pads back into place and ask the user to sit down. Unlock brakes and commence the transfer.