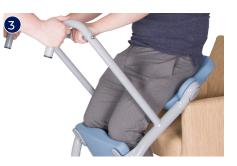

## **HOW TO USE**

 Open legs if required and lift seat pads. Ask the user to place feet on footplate and apply brakes.

2 Ask the user to hold the grab handle and stand up.

3 Swing the seat pads back into place and ask the user to sit down. Unlock brakes and commence the transfer.