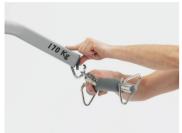

g Life's Experiences Possible



# **Birdie 150** Compact

The Birdie Compact is only 55 cm wide making it the only lifter that is TÜV certified that is this narrow - unique to the market. The ergonomically designed push bar allows the carer to position their hands comfortably reducing the likelihood of strain. The 100mm smoothing rolling castors make it easy to push and pull the lifter.

The Birdie Compact takes up minimal space when stored reducing clutter in confined spaces. When space is limited. the Birdie Compact can even be stored upright.

Users can enjoy maximum flexibility with a range of spreader bars and a very comfortable sling range, which allows for individual adjustment of the transfer. The quick release attachment system makes configuration even easier.

### **Features**





Quick release attachments.

#### Tool-less and easy to fold.





Intelligent monitoring system.

Store upright to save space

## **Tech Specs**













Unit weight



Battery time 40 cvcles

Warranty:

3 vears frame 2 years electronics and motors

1 year battery



52.5 - 161.5cm





36ka



#### FOR FURTHER INFORMATION:

New Zealand: Freephone 0800 468 222, email sales@invacare.co.nz or visit www.invacare.co.nz Australia: Freephone 1800 460 460, email sales@invacare.com.au or visit www.invacare.com.au Asia: Phone +61 2 8839 5330, email exportsales@invacare.com.au or visit www.invacare.com Thailand: Phone +66 0 2108 8555 or visit www.invacare.com