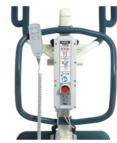

#### Tool-less and easy to fold.

Intelligent monitoring system.

Store upright to save space