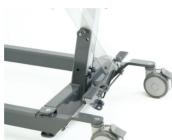

#### Tool-less and easy to fold.

Intelligent monitoring system.

Store upright to save space