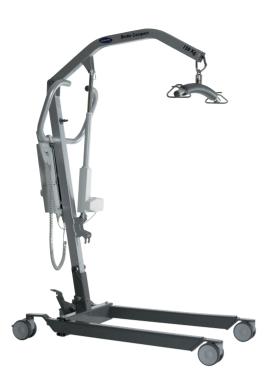

# **Birdie 150** Compact

The Birdie Compact is only 55 cm wide making it the only lifter that is TÜV certified that is this narrow - unique to the market. The ergonomically designed push bar allows the carer to position their hands comfortably reducing the likelihood of strain. The 100mm smoothing rolling castors make it easy to push and pull the lifter.

The Birdie Compact takes up minimal space when stored reducing clutter in confined spaces. When space is limited. the Birdie Compact can even be stored upright.

Users can enjoy maximum flexibility with a range of spreader bars and a very comfortable sling range, which allows for individual adjustment of the transfer. The quick release attachment system makes configuration even easier.

### **Features**

Quick release attachments.

#### Tool-less and easy to fold.

Intelligent monitoring system.

Store upright to save space