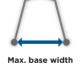

The Birdie Compact takes up minimal space when stored reducing clutter in confined spaces. When space is limited. the Birdie Compact can even be stored upright.

Users can enjoy maximum flexibility with a range of spreader bars and a very comfortable sling range, which allows for individual adjustment of the transfer. The quick release attachment system makes configuration even easier.