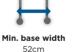

# **Birdie 150** Compact

The Birdie Compact is only 55 cm wide making it the only lifter that is TÜV certified that is this narrow - unique to the market. The ergonomically designed push bar allows the carer to position their hands comfortably reducing the likelihood of strain. The 100mm smoothing rolling castors make it easy to push and pull the lifter.