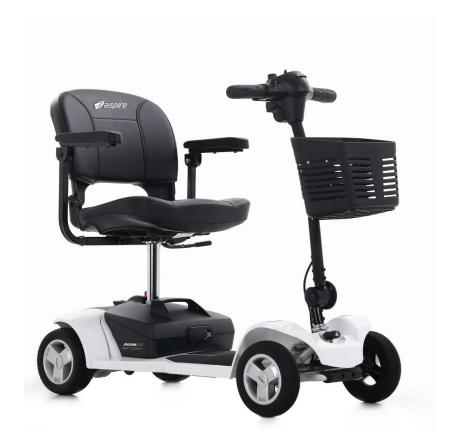

## **Aspire Boot Scooter Supalite**

## **Product Features:**

- The ultimate portable travel scooter
- An exceptionally stable and manoeuvrable 4-wheel travel scooter
- Benefiting from a class-leading, ultralightweight design and a maximum speed up to 6.5 km/h
- Compact, foldable seat with armrests
- Easy-to-grip tiller adjustment knob and handles
- Stable, front frame-mounted seat post
- A standard front basket provides storage
- Easy to transport at home, hotels, or airports
- Disassembles into 6 lightweight pieces for easy transport and storage! (heaviest piece 10.7kg)

TOTAL LENGTH 1022 mm

TOTAL WIDTH 480 mm

| TOTAL HEIGHT            | 880 mm                |
|-------------------------|-----------------------|
| SEAT WIDTH              | 440 mm                |
| MAXIMUM SPEED           | 6.5 km/h              |
| SAFE WORKING LOAD       | 120 kg                |
| RANGE                   | 18.5km                |
| PRODUCT WEIGHT          | 34 kg (inc batteries) |
| GROUND CLEARANCE        | 32 mm                 |
| TURNING RADIUS          | 1385 mm               |
| FRONT / REAR WHEEL SIZE | 8 / 8 "               |
| BATTERY                 | 1x 24V 12 AH          |
| COLOUR                  | White                 |