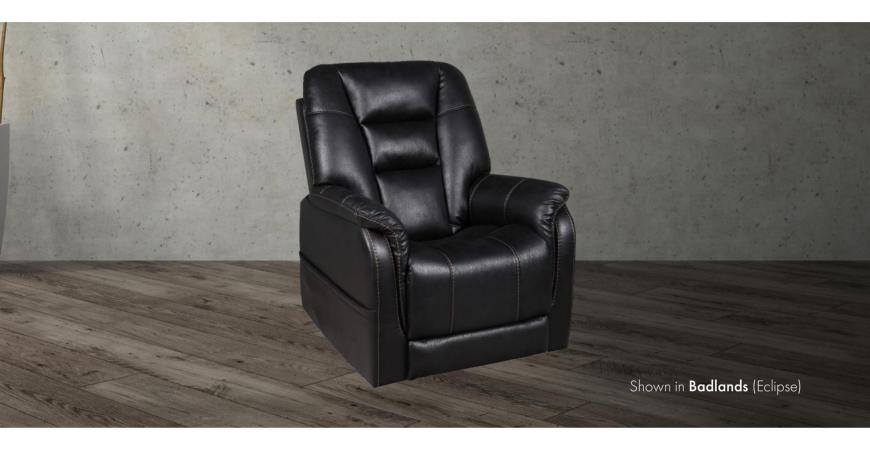

Badlands (Eclipse)

Badlands (Saddle)

Carefully crafted to meet your comfort needs, the head-turning Mercer leaves nothing on the table. The chair's graceful lines and luxurious leather look sets a new benchmark in contemporary design. The Mercer is available in two eye-catching colour options.