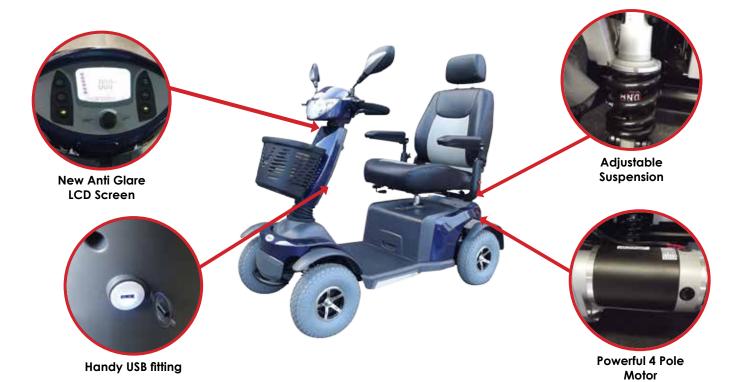

The new streamline sports designed Pioneer range of scooters offer safety, performance & comfort with:

- Adjustable prestige car like suspension which supplies a smooth ride over varied terrain
- Built-in speed reduction switch which is activated when turning offering exceptional safety
- New state of the art anti-glare LCD screen (dash) with introduction of speedo, odometer, clock, temperature gauge, easy to read more accurate bar style battery gauge. The screen also shows when the scooter is in the half speed mode.
- Dual action parallel tiller adjustment allows the gauges & switches to be visible at all times
- New look dash layout with easy to see & use switches for indicators, head light, horn, hazards & half speed.

- → Heavy duty 4 pole motor & larger electronic controller that will deliver all the power you need & provide worry free transport
- Comfortable leather feel contoured high back seat with slide, swivel, recline & armrest height & width adjustment
- New safety reflectors on each side of the scooter for improved visibility
- Power saving LED tail lights, brake lights & indicators at the rear
- Front basket & mirrors standard
- Unique 12 volt USB fitting (for phone charging)