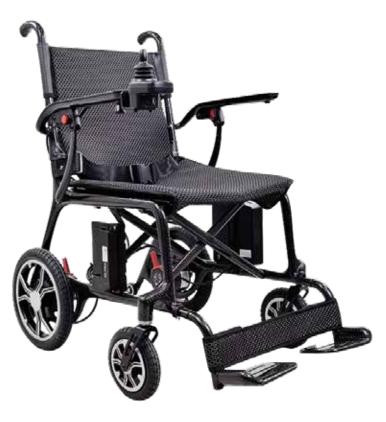

## Lite Ryder

Lightweight Folding Powerchair

RC-Inn-N5909

| Motor                | DC 24V, 150W<br>brushless DC |
|----------------------|------------------------------|
| Controller           | Shanghai Micon               |
| Brake                | Electromagnetic              |
| Front wheel          | 6"                           |
| Rear wheel           | 10.6"                        |
| Weight capacity      | 100kg                        |
| Weight w/out battery | 11.85kg                      |
| Weight with battery  | 13kg                         |

## **Features**

Super Lightweight carbon fibre frame
Folds in one easy step for transportation
Comfortable padded seat & backrest
Lightweight removable Lithium battery
Compact easy to use joystick
Complete chair weighs less than 13kg with the battery

USB fitting in Joystick & in removable battery pack Battery pack is fitted with a charging port for offboard charging