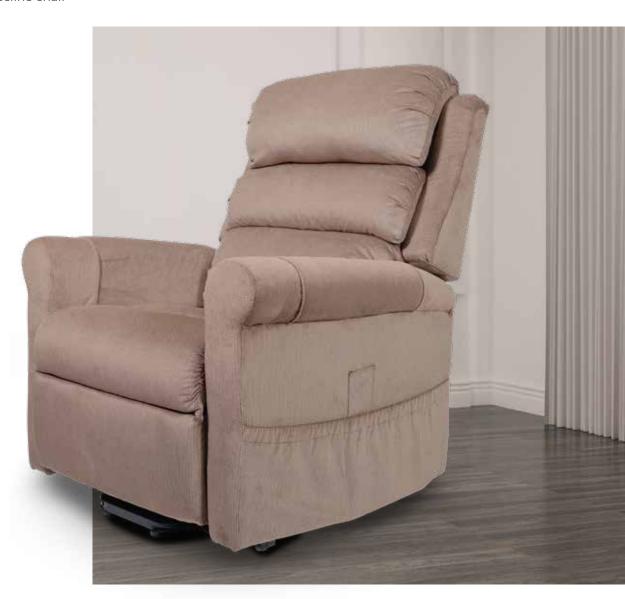

## MAUI DUAL ACTION 2 MOTOR

- A luxurious lift recline Chair, the Maui Dual Action delivers multiple positioning options, with additional backrest padding for a plush sitting and reclined experience
- · Finished with soft quilted upholstery
- · Dual motor lift recline chair

- Memory foam seating surface improves comfort and helps to facilitate pressure redistribution
- · Independent control of back and legrest functions
- · Head and armrest covers for improved longevity
- · Available in mocha quilted upholstery